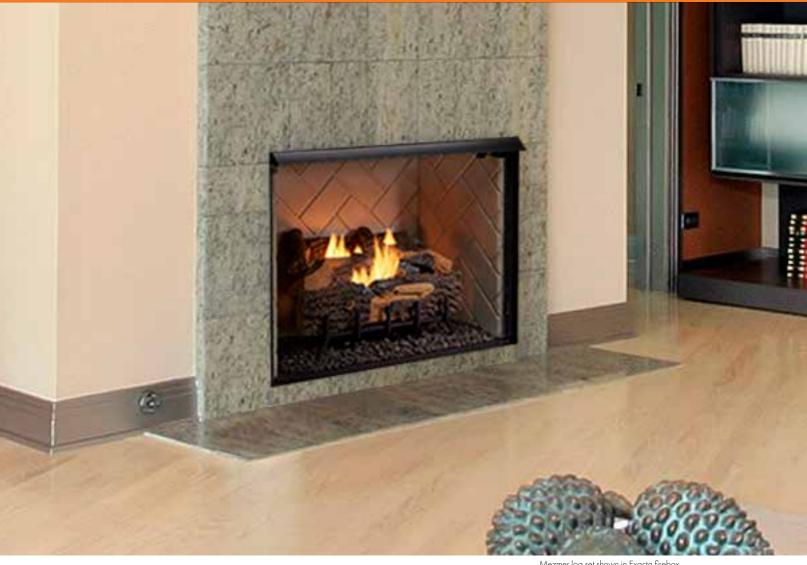

# **New Product Introduction**

Mezmer log set shown in Exacta firebox

#### Overview

The Lumonessen burner makes it easy and affordable to convert any fireplace to a centerpiece of daily living. One size fits all three Classic Series hand-painted gas fireplace log sets.

#### **Product Postion**

The Lumonessen burner and Mezmer, Mezmer Split, and Mountain Oak log sets are positioned as basic or entry-level products in the Monessen line logic.

Mojo Luxury Home Natural Blaze See-Through Natural Blaze Mid-Range Home Glow Getter Entry Home Lumonessen