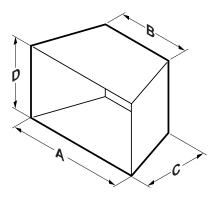

#### Minimum Hearth Dimensions

| SPECIFICATIONS           | 18"                                       | 24"     | 30"     |
|--------------------------|-------------------------------------------|---------|---------|
| front width (a)          | 26"                                       | 29"     | 33"     |
| BACK WIDTH (B)           | 18"                                       | 22-1/4" | 22-1/4" |
| DEPTH (C)                | 13"                                       | 13"     | 13"     |
| HEIGHT (D)               | 17"                                       | 17"     | 17"     |
| BTU/HR MILLIVOLT         | 19,000 - 38,000 (NG) 31,000 - 38,000 (LP) |         |         |
| HEATING CAPACITY (SQ FT) | up to 2,000 FT                            |         |         |