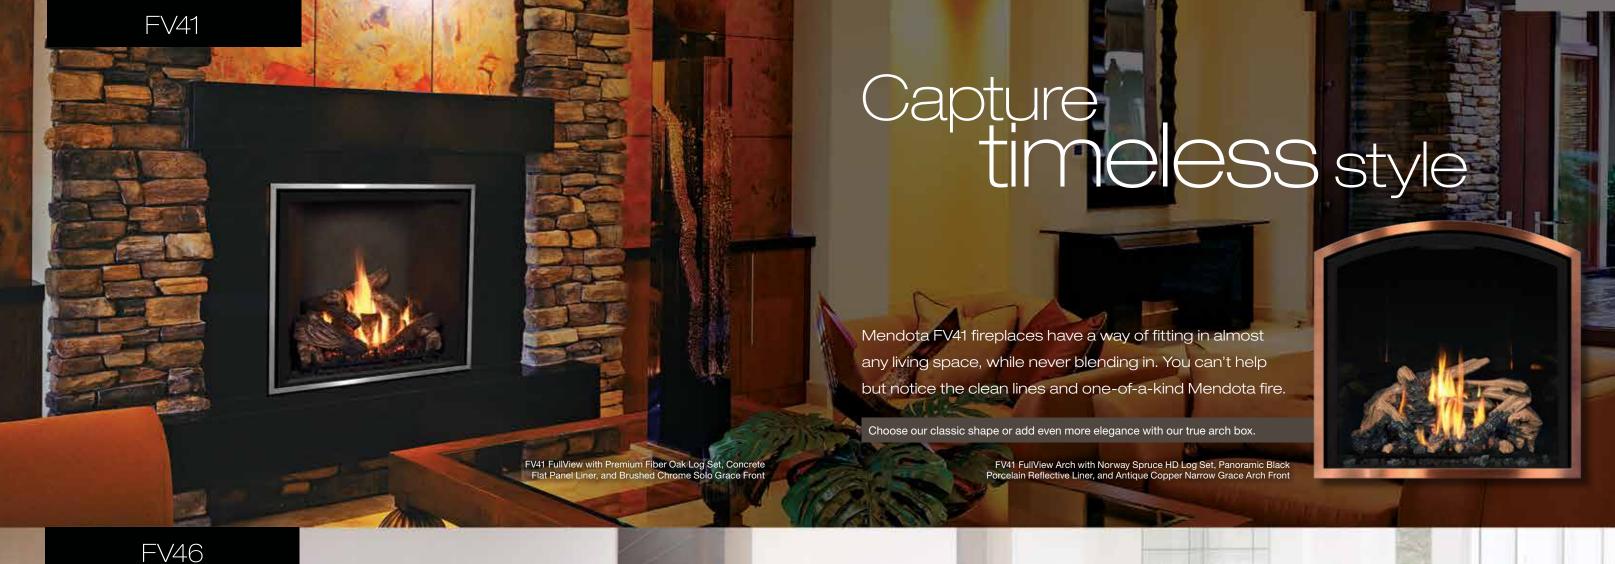

FV41 Timberline with Forest Oak Log Set, Panoramic Copper Porcelain Reflective Liner and Brushed Chrome Willowbrook Front

FV41 FullView with White Oak HD Log Set, Black Flat Panel Liner, and Hammered Leather Wide Grace Front