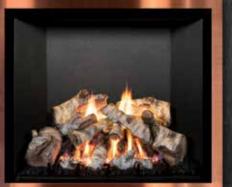

FV41 Timberline with Forest Oak Log Set, Panoramic Copper Porcelain Reflective Liner and Brushed Chrome Willowbrook Front

FV41 FullView with White Oak HD Log Set, Black Flat Panel Liner, and Hammered Leather Wide Grace Front