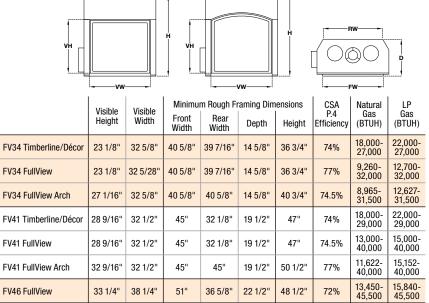

Visit mendotahearth.com/mymendota

to start creating a masterpiece for your living space

MENIOTA

KEY: VH=Visible Height, VW=Visible Width, FW=Front Width, RW=Rear Width, D=Depth, H=Height

FRONT COVER: FV41 FullView with Birch HD Log Set,