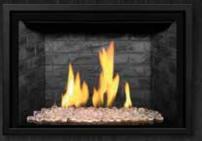

FV34 Décor with Clear Ice Cubes Media, Slate Gray Clinker Brick Liner, and Black Narrow Grace Front

FV34 FullView Arch with Birch HD Log Set, Tavern Brown Herringbone Liner, and Oil Rubbed Bronze Wide Grace Arch Front