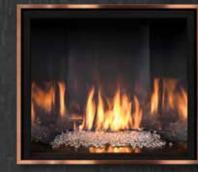

FV41 Décor with Liquid Clear Glass Diamonds Media, Panoramic Metallic Silver Porcelain Reflective Liner, and Antique Copper Solo Grace Front

FV46 FullView with Birch HD Log Set, Concrete Flat Panel Liner, and Antique Copper Wide Grace Front