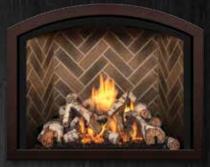

FV46 FullView with White Oak HD Log Set, Panoramic Copper Porcelain Reflective Liner, and Swedish Nickel Narrow Grace Front

FV46 FullView with Birch HD Log Set, Red Soldier Course Brick Liner, and Aged Leather Mission Front