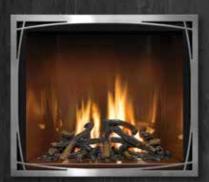

FV41 Timberline with Forest Oak Log Set, Panoramic Copper Porcelain Reflective Liner and Brushed Chrome Willowbrook Front

FV41 FullView with White Oak HD Log Set, Black Flat Panel Liner, and Hammered Leather Wide Grace Front