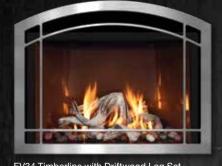

## There's nothing like a COZy fire

FV34 Timberline with White Oak HD Log Set, Panoramic Metallic Midnight Porcelain Reflective Liner, and Swedish Nickel Solo Grace Front