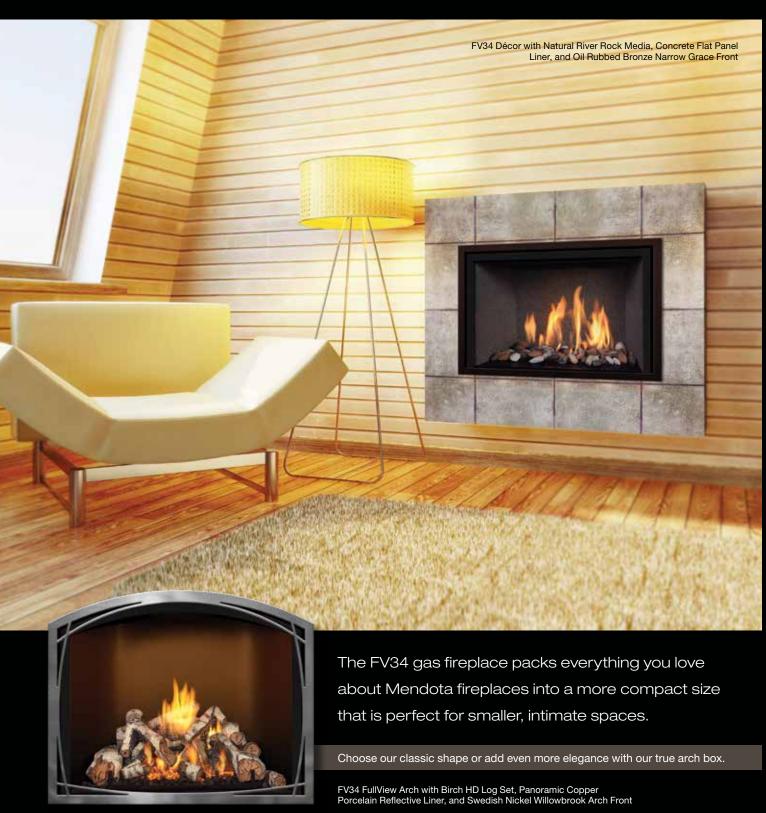

## There's nothing like a COZy fire

FV34 Timberline with White Oak HD Log Set, Panoramic Metallic Midnight Porcelain Reflective Liner, and Swedish Nickel Solo Grace Front