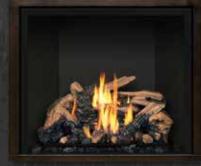

## There's nothing like a COZy fire

FV34 Timberline with White Oak HD Log Set, Panoramic Metallic Midnight Porcelain Reflective Liner, and Swedish Nickel Solo Grace Front