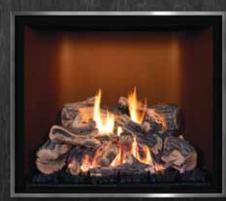

FV46 FullView with Birch HD Log Set, Slate Gray Soldier Course Liner, and Vintage Iron Narrow Grace Front

FV34 Timberline with Driftwood Log Set, Panoramic Metallic Mocha Porcelain Reflective Liner, and Brushed Chrome Mission Arch Front