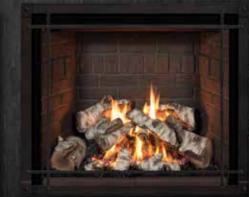

## There's nothing like a COZy fire

FV34 Timberline with White Oak HD Log Set, Panoramic Metallic Midnight Porcelain Reflective Liner, and Swedish Nickel Solo Grace Front