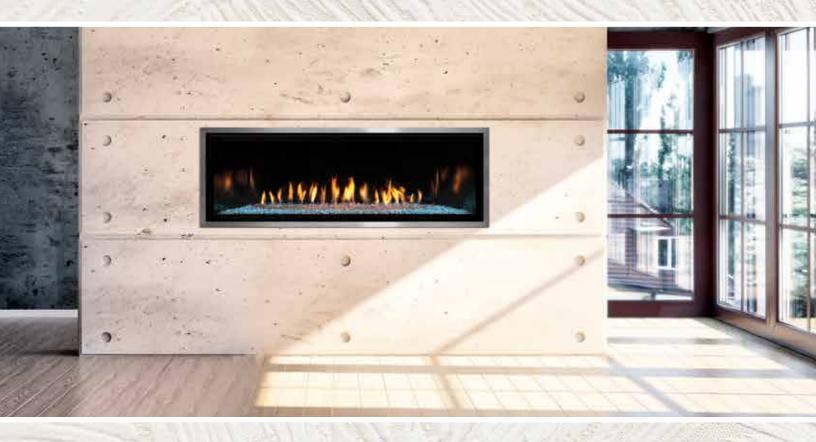

ML39 Timberline with Driftwood HD XL Log Set, Panoramic Copper Porcelain Reflective Liner, and Antique Copper Narrow Grace Front

ML60 Décor with Liquid Clear Glass Diamonds Media, Panoramic Black Porcelain Reflective Liner, Brushed Chrome Narrow Grace Front, and LED Floor Light Kit