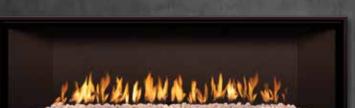

ML60 Décor with Liquid Clear Glass Diamonds Media, Black Porcelain Reflective Liner, Antique Copper Narrow Grace Front, and LED Floor Light Kit

ML60 Timberline with Driftwood HD XL Log Set, Desert Flat Panel Liner, and Vintage Iron Narrow Grace Front