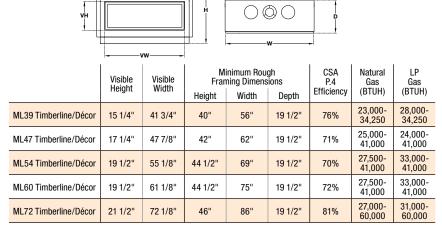

#### Visit mendotahearth.com/mymendota

to build a fireplace that speaks for you.

KEY: VH=Visible Height, VW=Visible Width, H=Height, W=Width, D=Depth

FRONT COVER: ML60 Décor with Liquid Clear Glass Diamonds Media, Panoramic Black Porcelain Reflective Liner, Brushed Chrome Narrow Grace Front, and LED Floor Light Kit