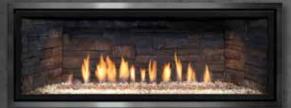

ML54 Timberline with White Oak HD XL Log Set, Concrete Wave Liner, and Brushed Chrome Wide

ML54 Décor with Natural River Rock Media, Espresso Flat Panel Liner, and Black Traditions Front

ML54

ML60