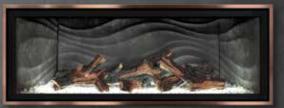

ML39 Timberline with Driftwood HD XL Log Set, Panoramic Copper Porcelain Reflective Liner, and Antique Copper Narrow Grace Front

ML60 Décor with Liquid Clear Glass Diamonds Media, Panoramic Black Porcelain Reflective Liner, Brushed Chrome Narrow Grace Front, and LED Floor Light Kit