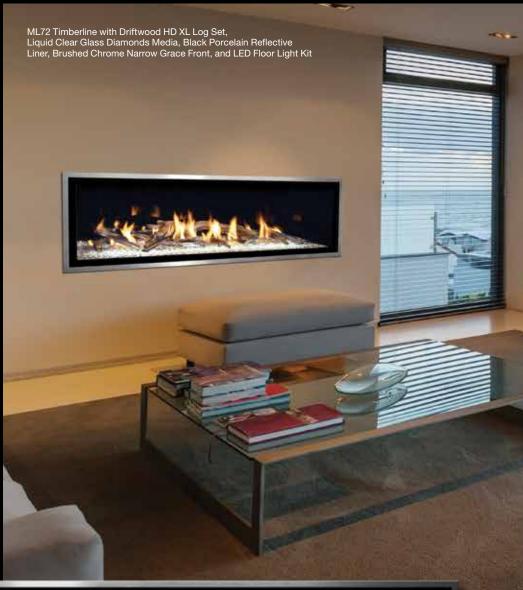

ML60 Décor with Liquid Clear Glass Diamonds Media, Black Porcelain Reflective Liner, Antique Copper Narrow Grace Front, and LED Floor Light Kit

ML60 Timberline with Driftwood HD XL Log Set, Desert Flat Panel Liner, and Vintage Iron Narrow Grace Front