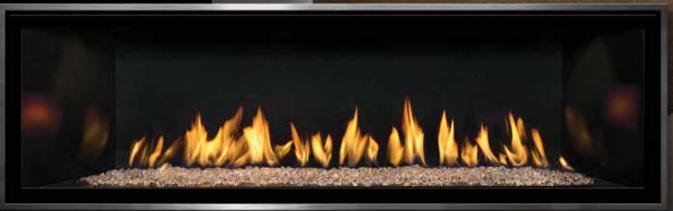

ML72 Décor wtih Liquid Clear Glass Diamonds Media, Metallic Midnight Porcelain Reflective Liner, and Swedish Nickel Solo Grace Front

ML47 Timberline with Birch HD XL Log Set, Clear Ice Cubes Media, Black Wave Liner, Oil Rubbed Bronze Solo Grace Front, and LED Floor Light Kit