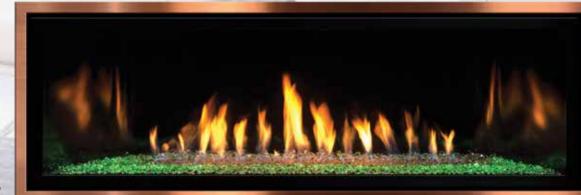

ML39 Timberline with Driftwood HD XL Log Set, Panoramic Copper Porcelain Reflective Liner, and Antique Copper Narrow Grace Front

ML60 Décor with Liquid Clear Glass Diamonds Media, Panoramic Black Porcelain Reflective Liner, Brushed Chrome Narrow Grace Front, and LED Floor Light Kit