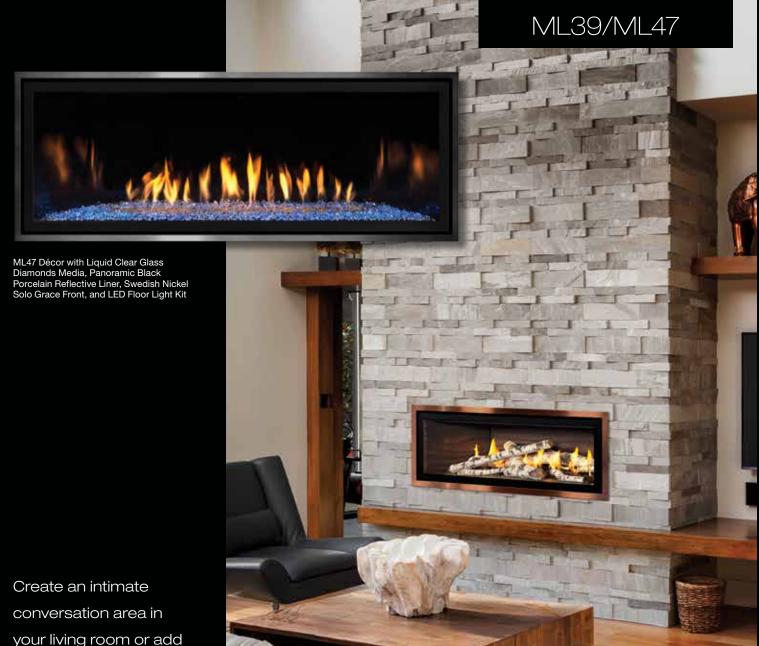

Create an intimate conversation area in your living room or add a romantic touch to your bedroom. With Mendota ML39 and ML47 linear fireplaces, you can get wide views of the magnificent Mendota fire in smaller spaces.