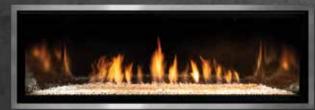

ML72 Décor wtih Liquid Clear Glass Diamonds Media, Metallic Midnight Porcelain Reflective Liner, and Swedish Nickel Solo Grace Front

ML47 Timberline with Birch HD XL Log Set, Clear Ice Cubes Media, Black Wave Liner, Oil Rubbed Bronze Solo Grace Front, and LED Floor Light Kit