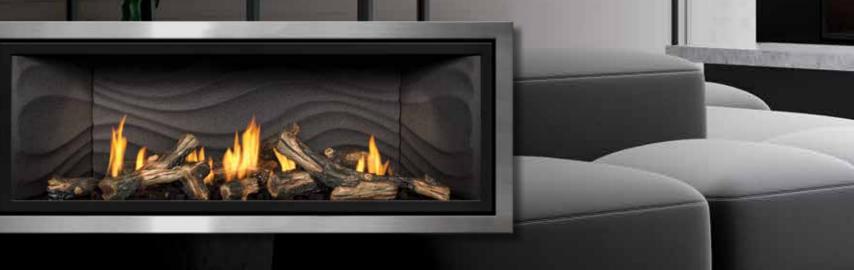

gn that
satisfies the most
discerning homeowner's
aspirations. They are
available in five sizes up
to six feet wide to fit
almost any space you
can imagine.





Create an intimate conversation area in your living room or add a romantic touch to your bedroom. With Mendota ML39 and ML47 linear fireplaces, you can get wide views of the magnificent Mendota fire in smaller spaces.

Cozy up with Mendota

ML39 Timberline with Birch HD Log Set, Espresso

Wave Liner, and Antique Copper Narrow Grace Front



Mendota Timberline Series linear fireplaces (available in all sizes) are for the realists. Handcrafted logs in white oak, birch or driftwood capture the organic mystery and wonder of the natural world.

ML54 Timberline with White Oak HD XL Log Set, Concrete Wave Liner, and Brushed Chrome Wide



ML54 Décor with Natural River Rock Media, Espresso Flat Panel Liner, and Black Traditions Front

ML54

ML60

#### Meets modern allure

Traditional logs give way to sophisticated elements like natural river rock, shimmering glass and tumbled marble. Mendota Décor Series linear fireplaces (available in all sizes) evoke a contemporary aesthetic that is right at home in a wide range of room styles.

ML60 Décor with Liquid Clear Glass Diamonds Media, Black Porcelain Reflective Liner, Antique Copper Narrow Grace Front, and LED Floor Light Kit



ML60 Timberline with Driftwood HD XL Log Set, Desert Flat Panel Liner, and Vintage Iron Narrow Grace Front

# Six feet, of stunning

With 72 inches of viewing area, you can't help but notice the incredible flames in the Mendota ML72 linear fireplace.
T