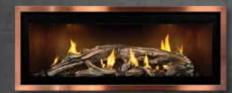

Cozy up with Mendota

ML39 Timberline with Birch HD Log Set, Espresso

Wave Liner, and Antique Copper Narrow Grace Front

Mendota Timberline Series linear fireplaces (available in all sizes) are for the realists. Handcrafted logs in white oak, birch or driftwood capture the organic mystery and wonder of the natural world.