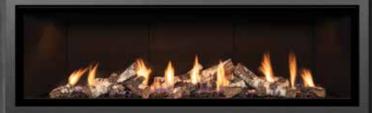

Cozy up with Mendota

ML39 Timberline with Birch HD Log Set, Espresso

Wave Liner, and Antique Copper Narrow Grace Front

Mendota Timberline Series linear fireplaces (available in all sizes) are for the realists. Handcrafted logs in white oak, birch or driftwood capture the organic mystery and wonder of the natural world.