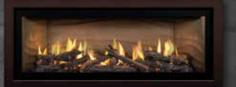

ML54 Timberline with White Oak HD XL Log Set, Concrete Wave Liner, and Brushed Chrome Wide

ML54 Décor with Natural River Rock Media, Espresso Flat Panel Liner, and Black Traditions Front

ML54

ML60