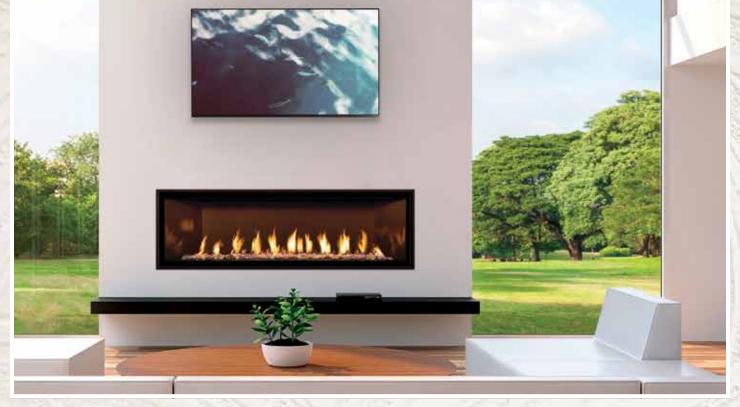

### Choose the linear path

Mendota linear gas
fireplaces offer trendforward design that
satisfies the most
discerning homeowner's
aspirations. They are
available in five sizes up
to six feet wide to fit
almost any space you
can imagine.

#### Speak volumes without saying a Word

The most engaging room designs speak for themselves. The subtle elegance and distinctive quality of Mendota gas fireplaces work hand in hand to make any room come alive.