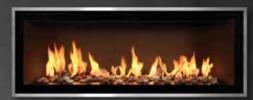

# Six feet, of stunning

With 72 inches of viewing area, you can't help but notice the incredible flames in the Mendota ML72 linear fireplace.
They seem to go on forever, providing a mesmerizing experience day after day.

ML72 Décor wtih Liquid Clear Glass Diamonds Media, Metallic Midnight Porcelain Reflective Liner, and Swedish Nickel Solo Grace Front

ML47 Timberline with Birch HD XL Log Set, Clear Ice Cubes Media, Black Wave Liner, Oil Rubbed Bronze Solo Grace Front, and LED Floor Light Kit