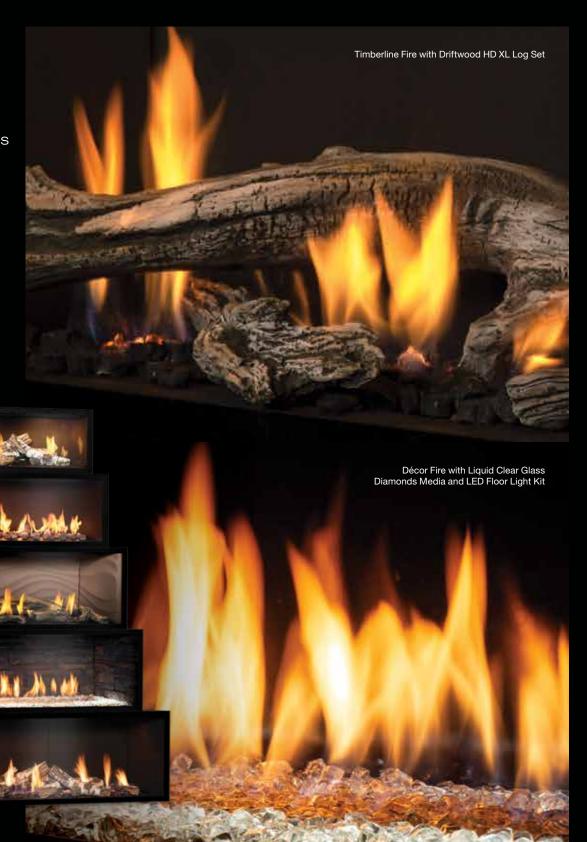

Cozy up with Mendota

ML39 Timberline with Birch HD Log Set, Espresso

Wave Liner, and Antique Copper Narrow Grace Front

Mendota Timberline Series linear fireplaces (available in all sizes) are for the realists. Handcrafted logs in white oak, birch or driftwood capture the organic mystery and wonder of the natural world.

#### Meets modern allure

Traditional logs give way to sophisticated elements like natural river rock, shimmering glass and tumbled marble. Mendota Décor Series linear fireplaces (available in all sizes) evoke a contemporary aesthetic that is right at home in a wide range of room styles.