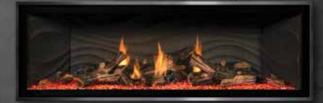

Cozy up with Mendota

ML39 Timberline with Birch HD Log Set, Espresso

Wave Liner, and Antique Copper Narrow Grace Front

Mendota Timberline Series linear fireplaces (available in all sizes) are for the realists. Handcrafted logs in white oak, birch or driftwood capture the organic mystery and wonder of the natural world.