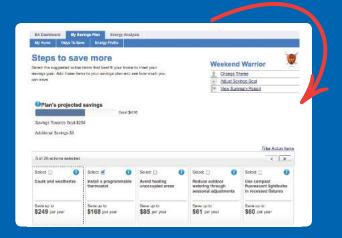

Next you'll explore **Ways to Save** by choosing a theme that best suits your needs based on the amount of time and money you want to commit.

Once a theme is selected, you'll be given Ways to Save with potential savings amounts assigned to each action. You can select the ones you want to accomplish and total savings will be calculated as you go. You can change your savings goal, theme and home profile at any time.