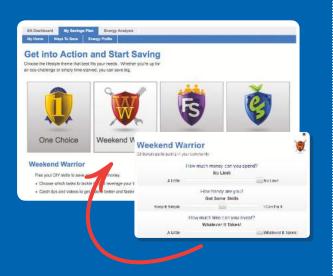

Next you'll explore **Ways to Save** by choosing a theme that best suits your needs based on the amount of time and money you want to commit.

Once a theme is selected, you'll be given Ways to Save with potential savings amounts assigned to each action. You can select the ones you want to accomplish and total savings will be calculated as you go. You can change your savings goal, theme and home profile at any time.