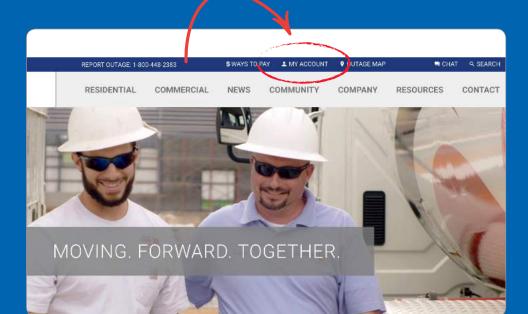

Go to BlueRidgeEnergy.com and click on My Account to access your member account.

Once you've logged in, you'll see the **Member Portal.** This area has a new look, but features all the same helpful information as before, plus a powerful tool to help you save energy and money. Simply click Launch Energy **Advisor** or **EA Dashboard** from the left menu to get started.