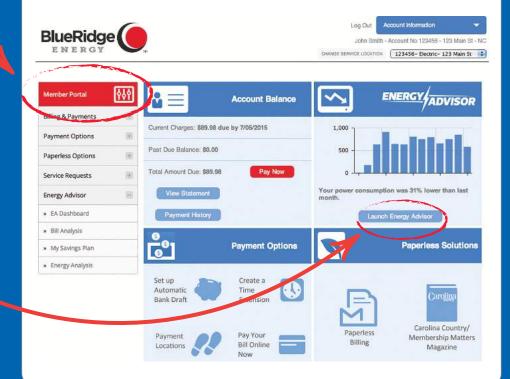

Go to BlueRidgeEnergy.com and click on My Account to access your member account.

Once you've logged in, you'll see the **Member Portal.** This area has a new look, but features all the same helpful information as before, plus a powerful tool to help you save energy and money. Simply click Launch Energy **Advisor** or **EA Dashboard** from the left menu to get started.

### Energy Advisor Dashboard

Bill History Bill Analysis

Welcome JOHN SMITH! Today is Tuesday, June 16, 2015.

| Account Summary             |         | 9 |
|-----------------------------|---------|---|
| Last Bill Sent 5/29/2015    | \$95.93 |   |
| Last Payment Made 6/12/2015 | \$95.93 |   |
| Amount Due 6/27/2015        | \$0.00  |   |

### Bill-to-Date Estimate

| You are 20 days into your 29 day |              |
|----------------------------------|--------------|
| Estimated cost-to-date:          | \$77.39      |
| Projected bill this month:       | \$90 - \$135 |

This feature provides an update to your account summary. It provides a rolled-up estimate of unbilled charges, based on your service usage so far this month.