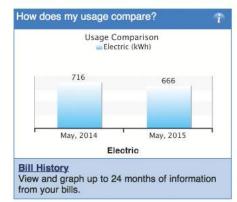

### How does my home compare? Electricity Costs 4/28/2015 to 5/27/2015 5163 Avg. Home User Complete a quick home profile for personalized information!

Home Profile Complete your home profile to get a personalized graph of your energy use

# **Bill History** shows a comparison of your monthly bills in table or graph form. By clicking

the detail tabs, you can compare average cost per day, the number of billing days for each bill, and weather data.