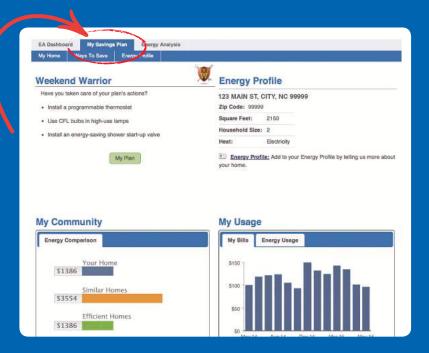

### Click on **My Savings Plan** to get started

lowering your bill today. You'll see a summary under **My Home** that prompts you to set an energy-savings goal and shows you potential savings. This section also features a comparison of energy bills from other homes in your community.

Next you'll explore **Ways to Save** by choosing a theme that best suits your needs based on the amount of time and money you want to commit.

Once a theme is selected, you'll be given Ways to Save with potential savings amounts assigned to each action. You can select the ones you want to accomplish and total savings will be calculated as you go. You can change your savings goal, theme and home profile at any time.