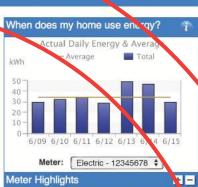

### How does my home use energy? Electricity Costs 4/28/2015 to 5/27/2015

Get personalized information on how you use your energy.

Complete a quick home profile for personalized information!

Graph my home's energy use. Complete your home profile to get a personalized graph of your energy use.

### How does my home compare? Electricity Costs 4/28/2015 to 5/27/2015 5163 Avg. Home User Complete a quick home profile for personalized information!

Home Profile Complete your home profile to get a personalized graph of your energy use